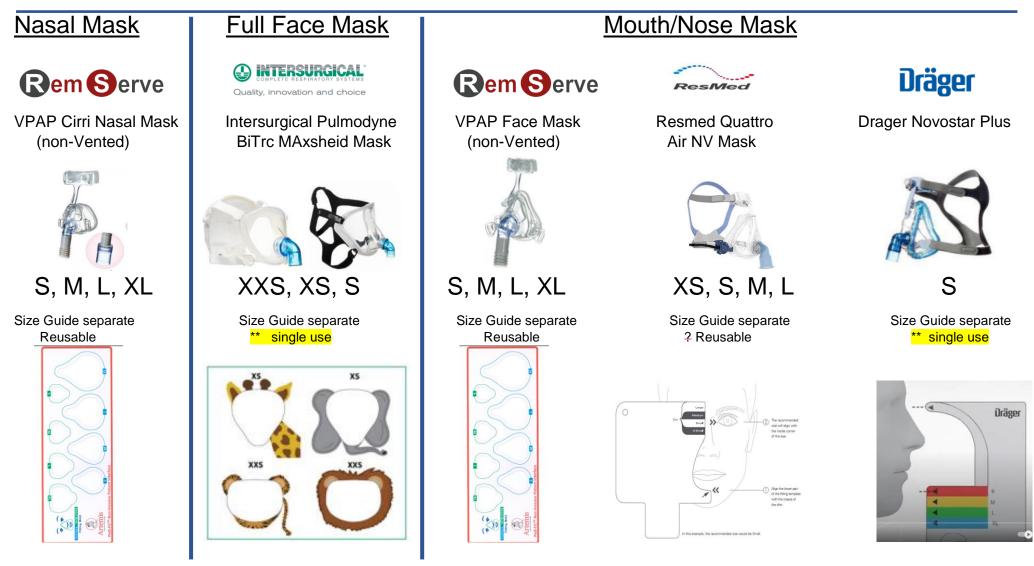

## NIV Facemask CPAP/BiPAP

Ensure mask fit guides are used appropriately before selecting patient size of mask. **Do not** open mask unless sure it is the correct fit for the patient. These mask are expensive and there is a lot of wastage due to incorrect sizing. Below is the masks we now stock in PICU. N.B mask fit guides are attached to each individual drawer in store room, some are single patient use only.